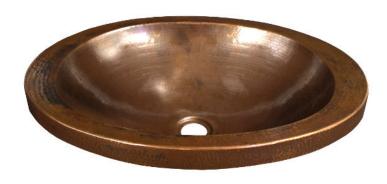

# **HIBISCUS**

14.5" 12"
(368mm) (305mm)

1.5"
(38mm)

17"
(432mm)

21"
(533mm)

CPS243 Antique CPS443 Polished Copper CPS543 Brushed Nickel CPS843 Polished Nickel

#### **PRODUCT DETAILS**

- 21" x 14.5" x 5" OD (533mm x 368mm x 127mm)
- 17" x 12" x 4.5" ID (432mm x 305mm x 114mm)
- · Hand hammered 18 gauge recycled copper
- 1.5" (38mm) drain opening