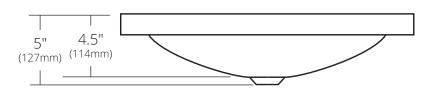

#### **PRODUCT DETAILS**

- 21" x 14.5" x 5" OD (533mm x 368mm x 127mm)
- 17" x 12" x 4.5" ID (432mm x 305mm x 114mm)
- · Hand hammered 18 gauge recycled copper
- 1.5" (38mm) drain opening