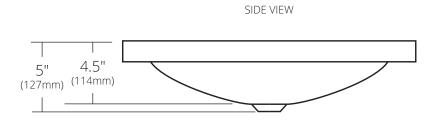

### **PRODUCT DETAILS**

- 21" x 14.5" x 5" OD (533mm x 368mm x 127mm)
- 17" x 12" x 4.5" ID (432mm x 305mm x 114mm)
- Hand hammered 18 gauge recycled copper
- 1.5" (38mm) drain opening