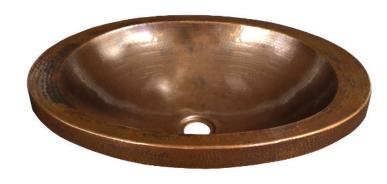

### **PRODUCT DETAILS**

- 21" x 14.5" x 5" OD (533mm x 368mm x 127mm)
- 17" x 12" x 4.5" ID (432mm x 305mm x 114mm)
- Hand hammered 18 gauge recycled copper
- 1.5" (38mm) drain opening