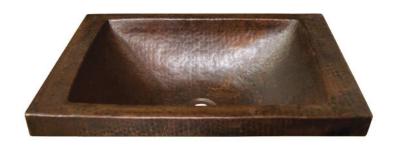

# **HANA**

**TOP VIEW** 

CPS242 Antique CPS442 Polished Copper CPS542 Brushed Nickel CPS842 Polished Nickel