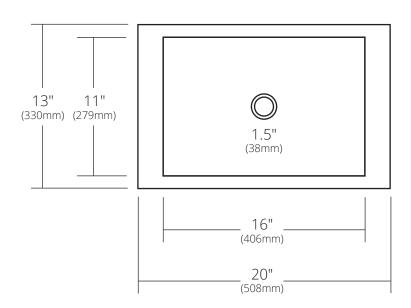

#### **PRODUCT DETAILS**

- 20" x 13" x 5" OD (508mm x 330mm x 127mm)
- 16" x 11" x 4.5" ID (406mm x 279mm x 114mm)
- Hand hammered 17 gauge recycled copper
- 1.5" (38mm) drain opening