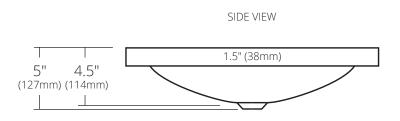

#### **PRODUCT DETAILS**

- 20" x 13" x 5" OD (508mm x 330mm x 127mm)
- 16" x 11" x 4.5" ID (406mm x 279mm x 114mm)
- Hand hammered 17 gauge recycled copper
- 1.5" (38mm) drain opening