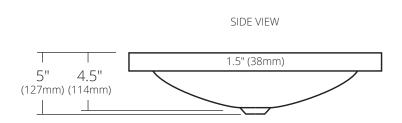

### **PRODUCT DETAILS**

- 20" x 13" x 5" OD (508mm x 330mm x 127mm)
- 16" x 11" x 4.5" ID (406mm x 279mm x 114mm)
- · Hand hammered 17 gauge recycled copper
- 1.5" (38mm) drain opening