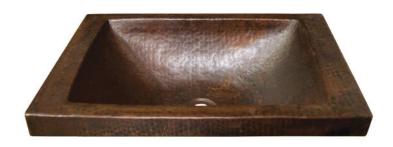

# **HANA**

**TOP VIEW** 

CPS242 Antique CPS542 Brushed Nickel

### **PRODUCT DETAILS**

- 20" x 13" x 5" OD (508mm x 330mm x 127mm)
- 16" x 11" x 4.5" ID (406mm x 279mm x 114mm)
- · Hand hammered 17 gauge recycled copper
- 1.5" (38mm) drain opening