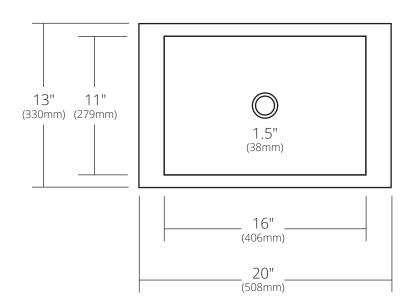

# **HANA**

**TOP VIEW** 

CPS242 Antique CPS542 Brushed Nickel

### **PRODUCT DETAILS**

- 20" x 13" x 5" OD (508mm x 330mm x 127mm)
- 16" x 11" x 4.5" ID (406mm x 279mm x 114mm)
- · Hand hammered 17 gauge recycled copper
- 1.5" (38mm) drain opening