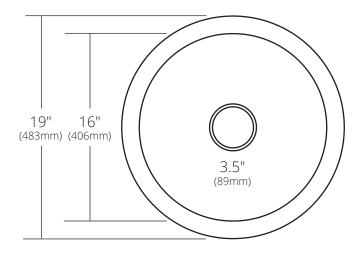

## **PRODUCT DETAILS**

- 19" x 7.5" OD (483mm x 191mm)
- 16" x 7" ID (406mm x 178mm)
- Hand hammered 16 gauge recycled copper
- · Apron extends 5.5" (140mm) on sides
- · 3.5" (89mm) drain opening