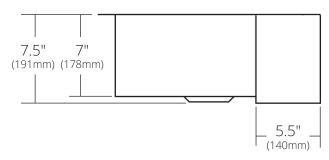

## **PRODUCT DETAILS**

- 19" x 7.5" OD (483mm x 191mm)
- 16" x 7" ID (406mm x 178mm)
- Hand hammered 16 gauge recycled copper
- · Apron extends 5.5" (140mm) on sides
- · 3.5" (89mm) drain opening