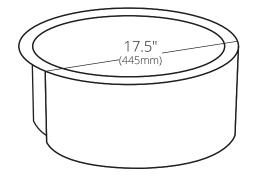

## **PRODUCT DETAILS**

- 19" x 7.5" OD (483mm x 191mm)
- 16" x 7" ID (406mm x 178mm)
- Hand hammered 16 gauge recycled copper
- · Apron extends 5.5" (140mm) on sides
- · 3.5" (89mm) drain opening