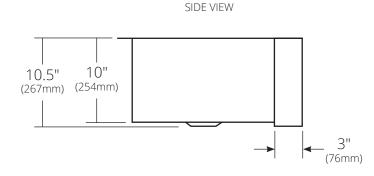

## **PRODUCT DETAILS**

- 33" x 22" x 10.5" OD (838mm x 559mm x 267mm)
- Lg Basin: 16.75" x 18" x 10" ID (425mm x 457mm x 254mm)
- Sm Basin: 11.75" x 18" x 10" ID (298mm x 457mm x 254mm)
- Hand hammered 16 gauge recycled copper
- · Apron extends 3" (76mm) on sides
- 3.5" (89mm) drain opening