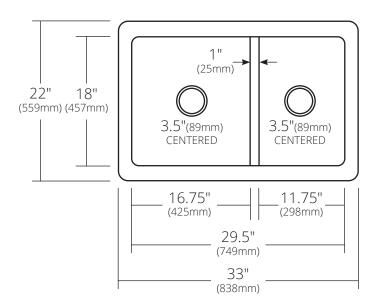

## **PRODUCT DETAILS**

- 33" x 22" x 10.5" OD (838mm x 559mm x 267mm)
- Lg Basin: 16.75" x 18" x 10" ID (425mm x 457mm x 254mm)
- Sm Basin: 11.75" x 18" x 10" ID (298mm x 457mm x 254mm)
- Hand hammered 16 gauge recycled copper
- · Apron extends 3" (76mm) on sides
- 3.5" (89mm) drain opening