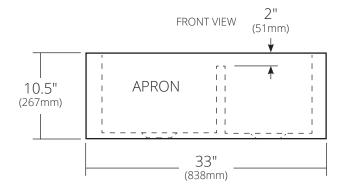

## **PRODUCT DETAILS**

- 33" x 22" x 10.5" OD (838mm x 559mm x 267mm)
- Lg Basin: 16.75" x 18" x 10" ID (425mm x 457mm x 254mm)
- Sm Basin: 11.75" x 18" x 10" ID (298mm x 457mm x 254mm)
- Hand hammered 16 gauge recycled copper
- · Apron extends 3" (76mm) on sides
- 3.5" (89mm) drain opening