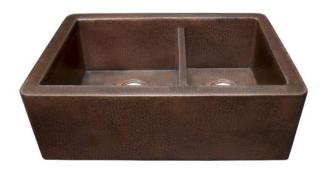

# **FARMHOUSE DUET**

Farmhouse Series

CPK276 Antique CPK576 Brushed Nickel

## **PRODUCT DETAILS**

- 33" x 22" x 10.5" OD (838mm x 559mm x 267mm)
- Lg Basin: 16.75" x 18" x 10" ID (425mm x 457mm x 254mm)
- Sm Basin: 11.75" x 18" x 10" ID (298mm x 457mm x 254mm)
- Hand hammered 16 gauge recycled copper
- · Apron extends 3" (76mm) on sides
- 3.5" (89mm) drain opening