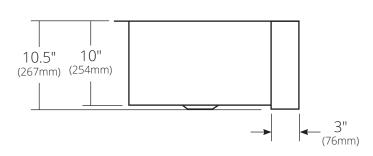

#### **PRODUCT DETAILS**

- 33" x 22" x 10.5" OD (838mm x 559mm x 267mm)
- 30" x 18" x 10" ID (762mm x 457mm x 254mm)
- Hand hammered 16 gauge recycled copper
- · Apron extends 3" (76mm) on sides
- 3.5" (89mm) drain opening