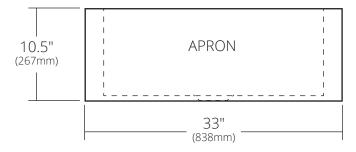

#### **PRODUCT DETAILS**

- 33" x 22" x 10.5" OD (838mm x 559mm x 267mm)
- 30" x 18" x 10" ID (762mm x 457mm x 254mm)
- Hand hammered 16 gauge recycled copper
- · Apron extends 3" (76mm) on sides
- 3.5" (89mm) drain opening