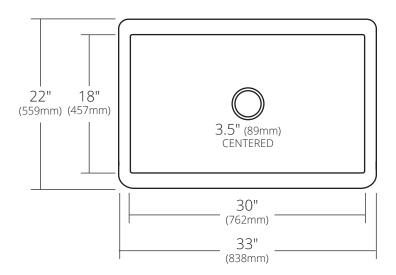

#### **PRODUCT DETAILS**

- 33" x 22" x 10.5" OD (838mm x 559mm x 267mm)
- 30" x 18" x 10" ID (762mm x 457mm x 254mm)
- Hand hammered 16 gauge recycled copper
- · Apron extends 3" (76mm) on sides
- 3.5" (89mm) drain opening