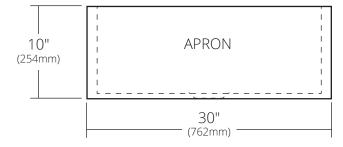

#### **PRODUCT DETAILS**

- 30" x 18.5" x 10" OD (762mm x 470mm x 254mm)
- 27" x 15.5" x 9.5" ID (686mm x 394mm x 241mm)
- Hand hammered 16 gauge recycled copper
- · Apron extends 3" (76mm) on sides
- 3.5" (89mm) drain opening