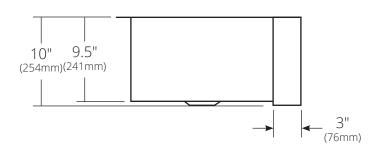

#### **PRODUCT DETAILS**

- 30" x 18.5" x 10" OD (762mm x 470mm x 254mm)
- 27" x 15.5" x 9.5" ID (686mm x 394mm x 241mm)
- Hand hammered 16 gauge recycled copper
- · Apron extends 3" (76mm) on sides
- 3.5" (89mm) drain opening