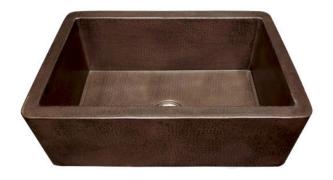

# **FARMHOUSE 30**

Farmhouse Series

FRONT VIEW

SIDE VIEW

CPK294 Antique CPK594 Brushed Nickel CPK494 Polished Copper CPK894 Polished Nickel