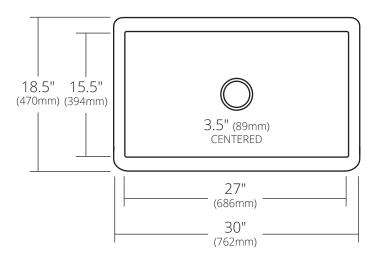

#### **PRODUCT DETAILS**

- 30" x 18.5" x 10" OD (762mm x 470mm x 254mm)
- 27" x 15.5" x 9.5" ID (686mm x 394mm x 241mm)
- Hand hammered 16 gauge recycled copper
- · Apron extends 3" (76mm) on sides
- 3.5" (89mm) drain opening