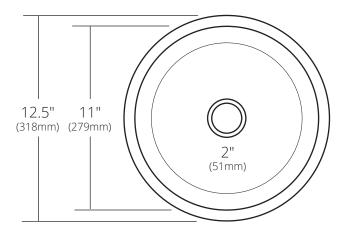

## TOP VIEW

## **PRODUCT DETAILS**

- 12.5" x 7" OD (318mm x 178mm)
- 11" x 6.5" ID (279mm x 165mm)
- Hand hammered 16 gauge recycled copper
- 2" (51mm) drain opening