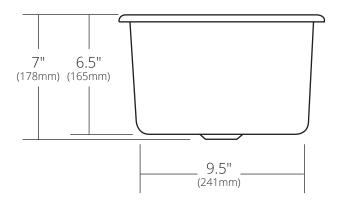

#### SIDE VIEW

CPS235 Antique CPS435 Polished Copper CPS535 Brushed Nickel CPS835 Polished Nickel

## **PRODUCT DETAILS**

- 12.5" x 7" OD (318mm x 178mm)
- 11" x 6.5" ID (279mm x 165mm)
- Hand hammered 16 gauge recycled copper
- 2" (51mm) drain opening