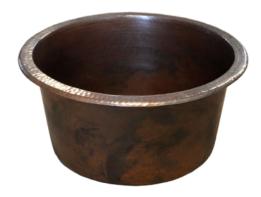

# **DIEGO**

## **PRODUCT DETAILS**

- 12.5" x 7" OD (318mm x 178mm)
- 11" x 6.5" ID (279mm x 165mm)
- Hand hammered 16 gauge recycled copper
- 2" (51mm) drain opening