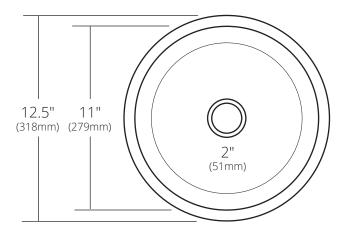

### TOP VIEW

## **PRODUCT DETAILS**

- 12.5" x 7" OD (318mm x 178mm)
- 11" x 6.5" ID (279mm x 165mm)
- Hand hammered 16 gauge recycled copper
- 2" (51mm) drain opening