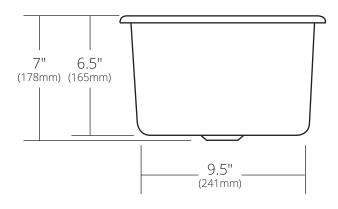

#### SIDE VIEW

CPS235 Antique CPS535 Brushed Nickel

## **PRODUCT DETAILS**

- 12.5" x 7" OD (318mm x 178mm)
- 11" x 6.5" ID (279mm x 165mm)
- Hand hammered 16 gauge recycled copper
- 2" (51mm) drain opening