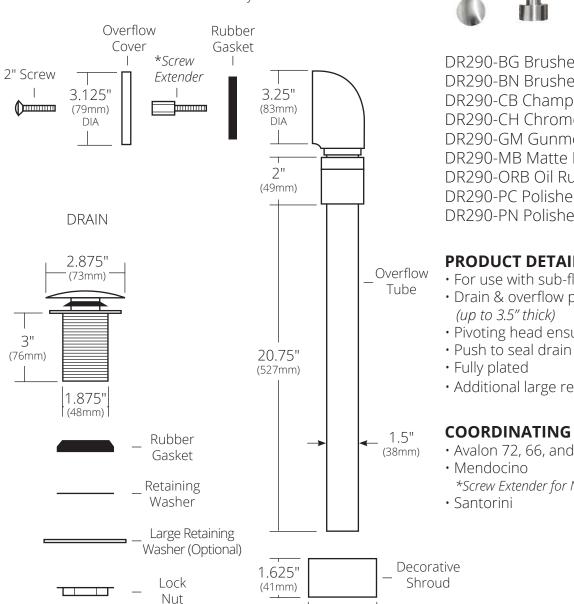

# **SPECIFICATIONS**

# **PUSH TO SEAL BATH WASTE & OVERFLOW**

**Bathtub** 

#### **OVERFLOW SIDE VIEW**

Cover Assembly

DR290-BG Brushed Gold PVD DR290-BN Brushed Nickel PVD DR290-CB Champagne Bronze PVD DR290-CH Chrome DR290-GM Gunmetal DR290-MB Matte Black DR290-ORB Oil Rubbed Bronze DR290-PC Polished Copper DR290-PN Polished Nickel

## **PRODUCT DETAILS**

- For use with sub-floor tub waste connections
- Drain & overflow perfect for thick walled tubs (up to 3.5" thick)
- · Pivoting head ensures snug fit
- · Additional large retaining washer

### COORDINATING PRODUCTS

- Avalon 72, 66, and 62
- \*Screw Extender for NativeStone tubs only

3" (76mm)