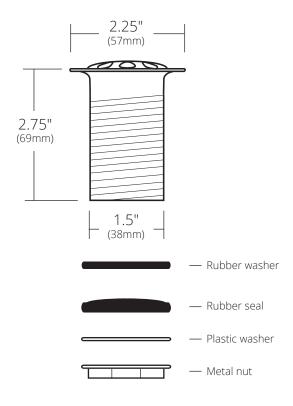

## **PRODUCT DETAILS**

- Fits 1.5" (38mm) drain opening
- 9-hole lavatory drain provides superior water flow
- Maximum threading for easy installation
- · All exposed parts are plated
- Overall length when assembled is 8.25" (210mm)
- Designed for lavatory sinks without overflows
- UPC/cUPC compliant