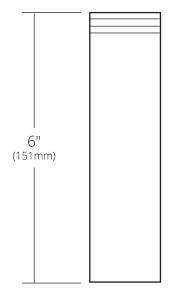

## **PRODUCT DETAILS**

- Fits 1.5" (38mm) drain opening
- 9-hole lavatory drain provides superior water flow
- Maximum threading for easy installation
- · All exposed parts are plated
- Overall length when assembled is 8.25" (210mm)
- Designed for lavatory sinks without overflows
- UPC/cUPC compliant