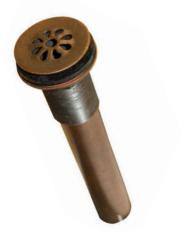

## 1.5" TEARDROP DRAIN

Lavatory

Shown in Weathered Copper

DR150-BN Brushed Nickel DR150-CH Chrome DR150-ORB Oil Rubbed Bronze DR150-PN Polished Nickel DR150-WC Weathered Copper DR150-MB Matte Black