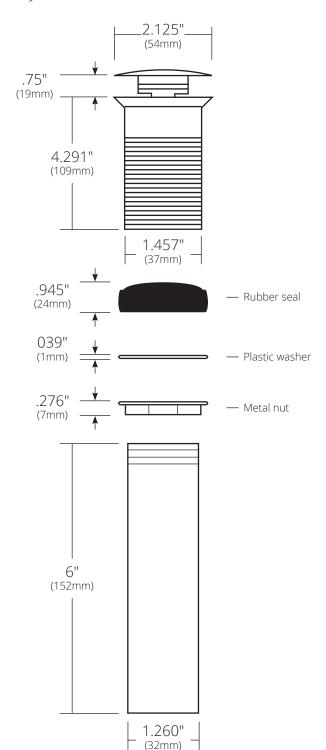

## **PRODUCT DETAILS**

- Fits 1.5" (38mm) drain opening
- Easy operation push to seal and simply push again to release
- Compression seal closes drain completely for excellent performance
- Elegantly covers entire drain area of basin while also providing for superior water flow
- Maximum threading for easy installation
- All exposed parts are plated
- Overall length when assembled is 9.25" (235mm)
- UPC/cUPC compliant