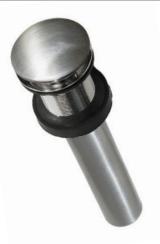

## **1.5" PUSH TO SEAL DOME DRAIN**

Lavatory

DR130-BG Brushed Gold DR130-BN Brushed Nickel DR130-CH Chrome DR130-MB Matte Black DR130-ORB Oil Rubbed Bronze DR130-PN Polished Nickel DR130-WC Weathered Copper

## **PRODUCT DETAILS**

- Fits 1.5" (38mm) drain opening
- Easy operation push to seal and simply push again to release
- Compression seal closes drain completely for excellent performance
- Elegantly covers entire drain area of basin while also providing for superior water flow
- Maximum threading for easy installation
- All exposed parts are plated
- Overall length when assembled is 9.25" (235mm)
- UPC/cUPC compliant