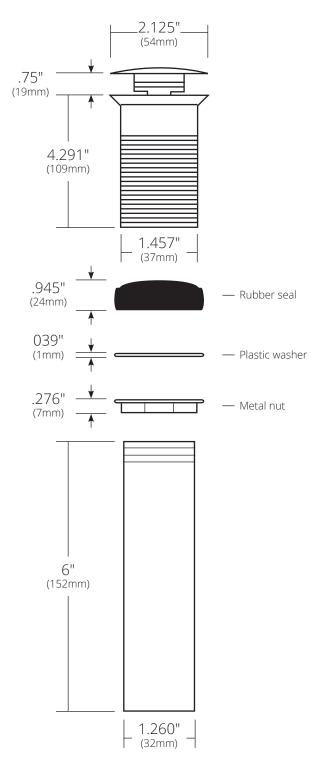

## SPECIFICATIONS

## **1.5" PUSH TO SEAL DOME DRAIN**

Lavatory

DR130-BG Brushed Gold DR130-BN Brushed Nickel DR130-CH Chrome DR130-MB Matte Black DR130-ORB Oil Rubbed Bronze DR130-PN Polished Nickel DR130-WC Weathered Copper

## **PRODUCT DETAILS**

- Fits 1.5" (38mm) drain opening
- Easy operation push to seal and simply push again to release
- Compression seal closes drain completely for excellent performance
- Elegantly covers entire drain area of basin while also providing for superior water flow
- Maximum threading for easy installation
- All exposed parts are plated
- Overall length when assembled is 9.25" (235mm)
- UPC/cUPC compliant