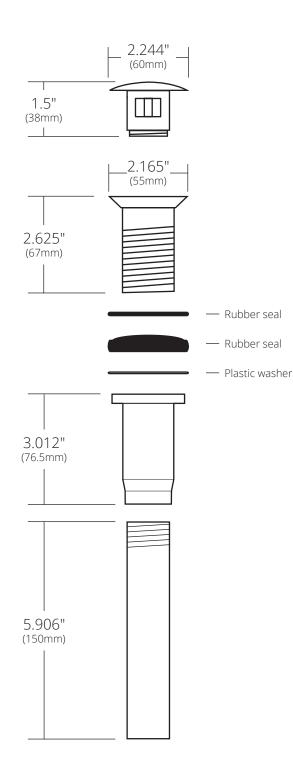

## SPECIFICATIONS

## **PRODUCT DETAILS**

- Fits 1.5" (38mm) drain opening
- Provides for superior water flow while elegantly covering entire drain area of basin
- Dome does not seal water in bowl; it is designed for basins without overflows
- Maximum threading for easy installation
- All exposed parts are plated
- Overall length when assembled is 9.75" (248mm)
- UPC/cUPC compliant