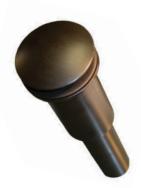

## 1.5" DOME DRAIN

Lavatory

DR120-BG Brushed Gold PVD DR120-BN Brushed Nickel DR120-CB Champagne Bronze PVD DR120-CH Polished Chrome DR120-GM Gunmetal DR120-MB Matte Black DR120-ORB Oil Rubbed Bronze DR120-PC Polished Copper DR120-PN Polished Nickel PVD DR120-WC Weathered Copper

## **PRODUCT DETAILS**

- Fits 1.5" (38mm) drain opening
- Provides for superior water flow while elegantly covering entire drain area of basin
- Dome does not seal water in bowl; it is designed for basins without overflows
- Maximum threading for easy installation
- All exposed parts are plated
- Overall length when assembled is 9.75" (248mm)
- UPC/cUPC compliant