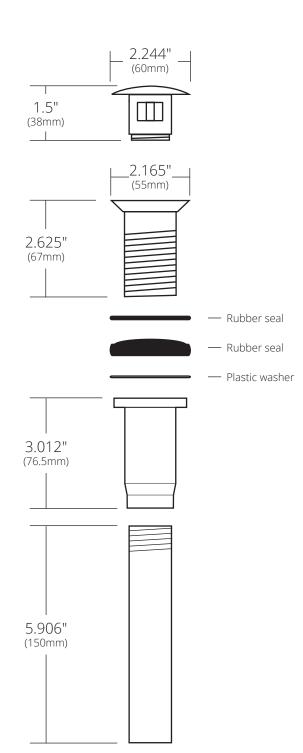

## **PRODUCT DETAILS**

- Fits 1.5" (38mm) drain opening
- Provides for superior water flow while elegantly covering entire drain area of basin
- Dome does not seal water in bowl; it is designed for basins without overflows
- Maximum threading for easy installation
- · All exposed parts are plated
- Overall length when assembled is 9.75" (248mm)
- UPC/cUPC compliant