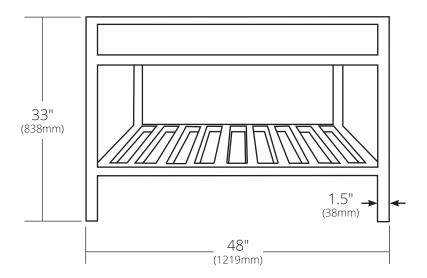

#### FRONT VIEW

### **PRODUCT DETAILS**

- 48"w x 21.5"d x 33"h (1219mm x 546mm x 838mm)
- Handcrafted, powder-coated steel frame with hand-hammered recycled copper or Carrara marble panels