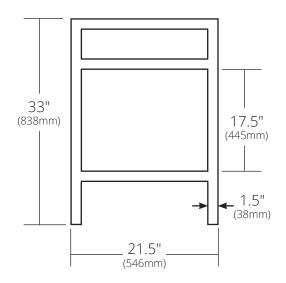

#### SIDE VIEW

VNR482 Antique VNR485 Brushed Nickel VNR486 Carrara

### **PRODUCT DETAILS**

- 48"w x 21.5"d x 33"h (1219mm x 546mm x 838mm)
- Handcrafted, powder-coated steel frame with hand-hammered recycled copper or Carrara marble panels