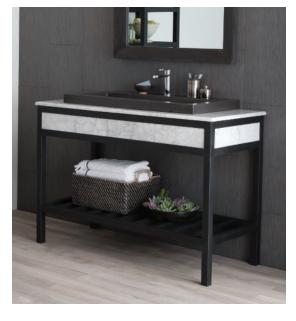

# **48" CUZCO VANITY**

Cuzco Collection

### **PRODUCT DETAILS**

- 48"w x 21.5"d x 33"h (1219mm x 546mm x 838mm)
- Handcrafted, powder-coated steel frame with hand-hammered recycled copper or Carrara marble panels