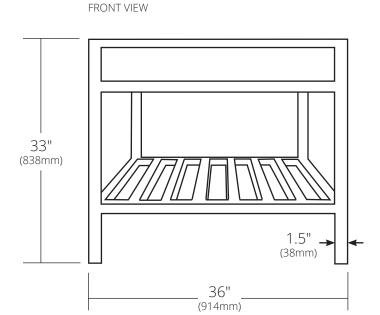

### **PRODUCT DETAILS**

- 36"w x 21.5"d x 33"h (913mm x 546mm x 838mm)
- Handcrafted, powder-coated steel frame with hand-hammered recycled copper or Carrara marble panels