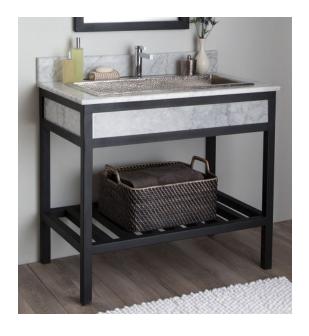

# **36" CUZCO VANITY**

Cuzco Collection

VNR362 Antique VNR365 Brushed Nickel VNR366 Carrara

### **PRODUCT DETAILS**

- 36"w x 21.5"d x 33"h (913mm x 546mm x 838mm)
- Handcrafted, powder-coated steel frame with hand-hammered recycled copper or Carrara marble panels