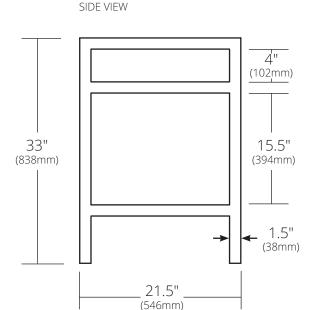

### **PRODUCT DETAILS**

- 36"w x 21.5"d x 33"h (913mm x 546mm x 838mm)
- Handcrafted, powder-coated steel frame with hand-hammered recycled copper or Carrara marble panels