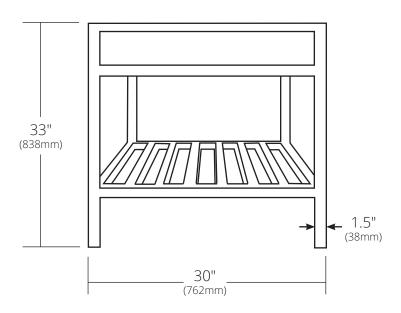

#### **PRODUCT DETAILS**

- 30"w x 21.5"d x 33"h (762mm x 546mm x 838mm)
- Handcrafted, powder-coated steel frame with hand-hammered recycled copper or Carrara marble panels