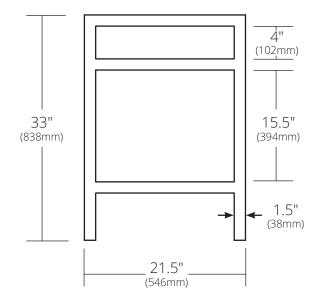

#### **PRODUCT DETAILS**

- 30"w x 21.5"d x 33"h (762mm x 546mm x 838mm)
- Handcrafted, powder-coated steel frame with hand-hammered recycled copper or Carrara marble panels