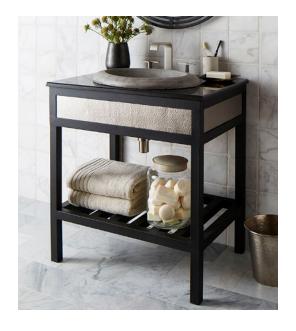

# **30" CUZCO VANITY**

Cuzco Collection

VNR302 Antique VNR305 Brushed Nickel VNR306 Carrara

#### **PRODUCT DETAILS**

- 30"w x 21.5"d x 33"h (762mm x 546mm x 838mm)
- Handcrafted, powder-coated steel frame with hand-hammered recycled copper or Carrara marble panels