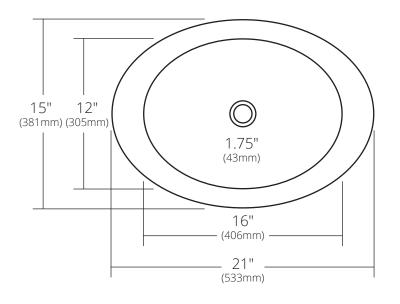

### **PRODUCT DETAILS**

- 21" x 15" x 5" OD (533mm x 381mm x 127mm)
- 16" x 12" x 4.25" ID (406mm x 305mm x 108mm)
- 1.75" (43mm) drain opening
- Handcrafted from sustainable NativeStone
- Sealed with NativeStone Shield™