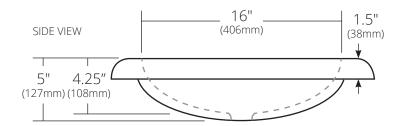

### **PRODUCT DETAILS**

- 21" x 15" x 5" OD (533mm x 381mm x 127mm)
- 16" x 12" x 4.25" ID (406mm x 305mm x 108mm)
- 1.75" (43mm) drain opening
- Handcrafted from sustainable NativeStone
- Sealed with NativeStone Shield™