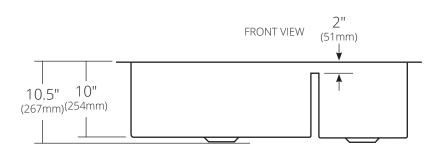

# **PRODUCT DETAILS**

- 40" x 21" x 10.5" OD (1016mm x 533mm x 267mm)
- Lg Basin: 24" x 18" x 10" ID (610mm x 437mm x 254mm)
- Sm Basin: 11.75" x 18" x 10" ID (298mm x 437mm x 254mm)
- · Hand hammered 16 gauge recycled copper
- · 3.5" (89mm) drain opening