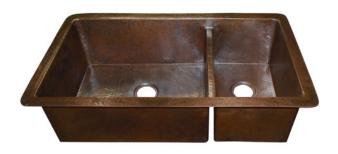

# **COCINA DUET PRO**

Cocina Series

**TOP VIEW** 

CPK277 Antique CPK577 Brushed Nickel

# **PRODUCT DETAILS**

- 40" x 21" x 10.5" OD (1016mm x 533mm x 267mm)
- Lg Basin: 24" x 18" x 10" ID (610mm x 437mm x 254mm)
- Sm Basin: 11.75" x 18" x 10" ID (298mm x 437mm x 254mm)
- · Hand hammered 16 gauge recycled copper
- · 3.5" (89mm) drain opening