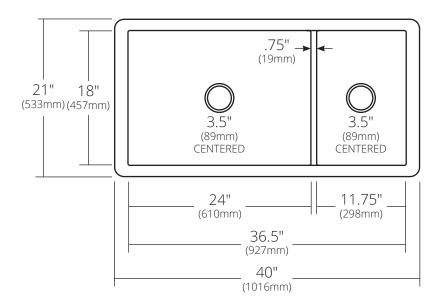

# **PRODUCT DETAILS**

- 40" x 21" x 10.5" OD (1016mm x 533mm x 267mm)
- Lg Basin: 24" x 18" x 10" ID (610mm x 437mm x 254mm)
- Sm Basin: 11.75" x 18" x 10" ID (298mm x 437mm x 254mm)
- · Hand hammered 16 gauge recycled copper
- · 3.5" (89mm) drain opening