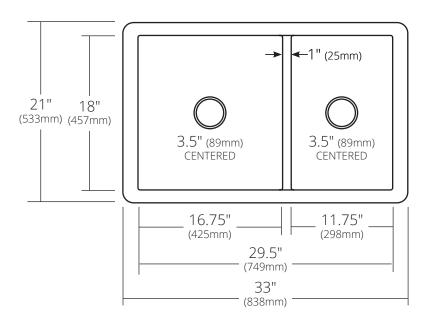

#### **PRODUCT DETAILS**

- 33" x 21" x 10.5" OD (838mm x 533mm x 267mm)
- $\bullet$  Lg Basin: 16.75" x 18" x 10" ID (425mm x 457mm x 254mm)
- Sm Basin: 11.75" x 18" x 10" ID (292mm x 406mm x 254mm)
- Hand hammered 16 gauge recycled copper
- 3.5" (89mm) drain opening