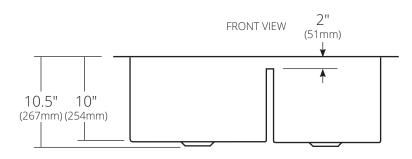

#### **PRODUCT DETAILS**

- 33" x 21" x 10.5" OD (838mm x 533mm x 267mm)
- $\bullet$  Lg Basin: 16.75" x 18" x 10" ID (425mm x 457mm x 254mm)
- Sm Basin: 11.75" x 18" x 10" ID (292mm x 406mm x 254mm)
- Hand hammered 16 gauge recycled copper
- 3.5" (89mm) drain opening