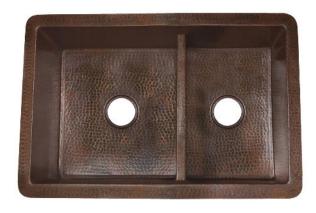

# **COCINA DUET**

Cocina Series

CPK275 Antique CPK575 Brushed Nickel

#### **PRODUCT DETAILS**

- 33" x 21" x 10.5" OD (838mm x 533mm x 267mm)
- $\bullet$  Lg Basin: 16.75" x 18" x 10" ID (425mm x 457mm x 254mm)
- Sm Basin: 11.75" x 18" x 10" ID (292mm x 406mm x 254mm)
- Hand hammered 16 gauge recycled copper
- 3.5" (89mm) drain opening