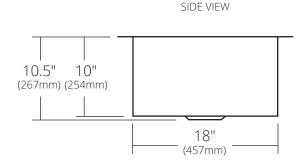

#### **PRODUCT DETAILS**

- 33" x 21" x 10.5" OD (838mm x 533mm x 267mm)
- $\bullet$  Lg Basin: 16.75" x 18" x 10" ID (425mm x 457mm x 254mm)
- Sm Basin: 11.75" x 18" x 10" ID (292mm x 406mm x 254mm)
- Hand hammered 16 gauge recycled copper
- 3.5" (89mm) drain opening