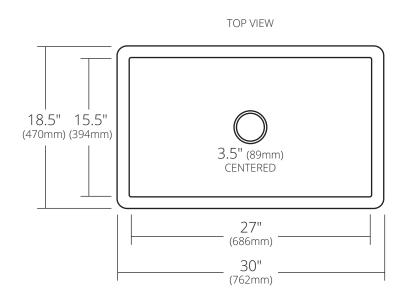

### **PRODUCT DETAILS**

- 30" x 18.5" x 10" OD (762mm x 470mm x 254mm)
- 27" x 15.5" x 9.5" ID (686mm x 394mm x 241mm)
- Hand hammered 16 gauge recycled copper
- 3.5" (89mm) drain opening