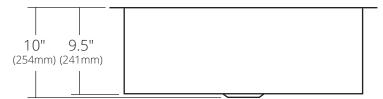

### **PRODUCT DETAILS**

- 30" x 18.5" x 10" OD (762mm x 470mm x 254mm)
- 27" x 15.5" x 9.5" ID (686mm x 394mm x 241mm)
- Hand hammered 16 gauge recycled copper
- 3.5" (89mm) drain opening