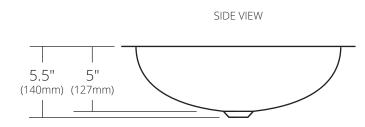

### **PRODUCT DETAILS**

- 19" x 16" x 5.5" OD (483mm x 406mm x 140mm)
- 17" x 14" x 5" ID (432mm x 356mm x 127mm)
- Hand hammered 18 gauge recycled copper
- 1.5" (38mm) drain opening