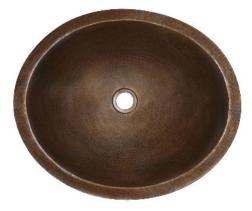

# SPECIFICATIONS CLASSIC

TOP VIEW

CPS268 Antique CPS568 Brushed Nickel CPS468 Polished Copper CPS868 Polished Nickel