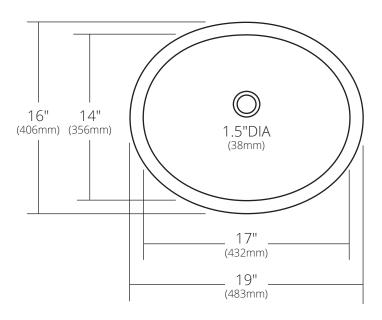

### **PRODUCT DETAILS**

- 19" x 16" x 5.5" OD (483mm x 406mm x 140mm)
- 17" x 14" x 5" ID (432mm x 356mm x 127mm)
- Hand hammered 18 gauge recycled copper
- 1.5" (38mm) drain opening