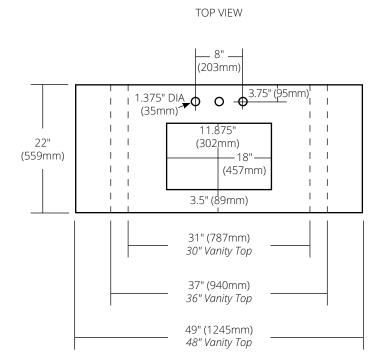

# CARRARA MARBLE VANITY TOP ALL SIZES - RECTANGLE WITH 8" WIDESPREAD CUTOUT

### 30" Vanity Top

31"w x 22"d x .75"h (787mm x 559mm x 19mm) VNT30-CR

#### 36" Vanity Top

 $36"w \ge 22"d \ge .75"h (940mm \ge 559mm \ge 19mm)$  VNT36-CR

#### 48" Vanity Top

49"w x 22"d x .75"h (1245mm x 559mm x 19mm) VNT48-CR

### **PRODUCT DETAILS**

- Lightly polished Italian marble
- Pre-drilled 8" for widespread faucet