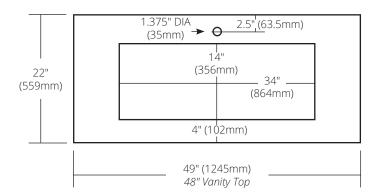

#### TOP VIEW

### 48" Vanity Top

49"w x 22"d x .75"h (1245mm x 559mm x 19mm) VN48-T3414-CA-1