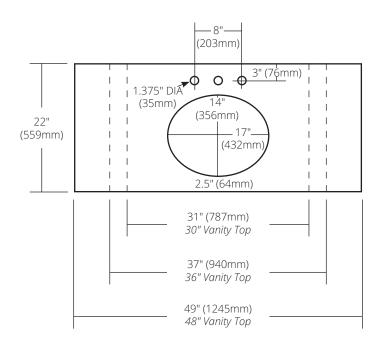

# **CARRARA MARBLE VANITY TOP**

ALL SIZES - CLASSIC WITH 8" WIDESPREAD CUTOUT

TOP VIEW

# 30" Vanity Top

31"w x 22"d x .75"h (787mm x 559mm x 19mm) VNT30-CO

## 36" Vanity Top

36"w x 22"d x .75"h (940mm x 559mm x 19mm) VNT36-CO

## 48" Vanity Top

49"w x 22"d x .75"h (1245mm x 559mm x 19mm) VNT48-CO

### **PRODUCT DETAILS**

- · Lightly polished Italian marble
- Pre-drilled 8" for widespread faucet