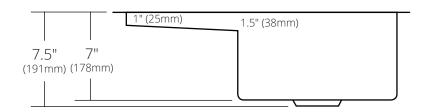

## **CANTINA PRO**

TOP VIEW

SIDE VIEW

CPS233 Antique CPS533 Brushed Nickel

## **PRODUCT DETAILS**

- 24" x 15" x 7.5" OD (610mm x 381mm x 191mm)
- Basin: 13" x 13" x 7" ID (330mm x 330mm x 178mm)
- Hand hammered 17 gauge recycled copper
- · 3.5" (89mm) drain opening