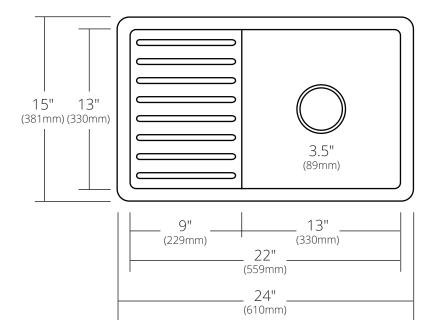

## **CANTINA PRO**

TOP VIEW

SIDE VIEW

CPS233 Antique CPS533 Brushed Nickel

## **PRODUCT DETAILS**

- 24" x 15" x 7.5" OD (610mm x 381mm x 191mm)
- Basin: 13" x 13" x 7" ID (330mm x 330mm x 178mm)
- Hand hammered 17 gauge recycled copper
- · 3.5" (89mm) drain opening