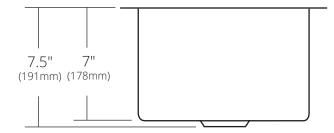

### **PRODUCT DETAILS**

- 15" x 15" x 7.5" OD (381mm x 381mm x 191mm)
- 13" x 13" x 7" ID (330mm x 330mm x 178mm)
- Hand hammered 18 gauge recycled copper
- 3.5" (89mm) drain opening