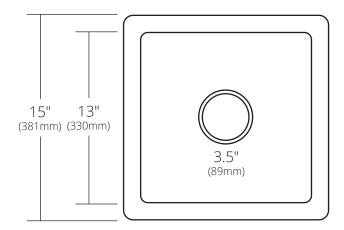

#### TOP VIEW

CPS234 Antique CPS534 Brushed Nickel CPS434 Polished Copper CPS834 Polished Nickel

### **PRODUCT DETAILS**

- 15" x 15" x 7.5" OD (381mm x 381mm x 191mm)
- 13" x 13" x 7" ID (330mm x 330mm x 178mm)
- Hand hammered 18 gauge recycled copper
- 3.5" (89mm) drain opening