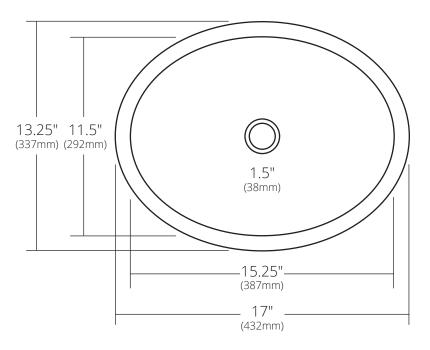

#### **PRODUCT DETAILS**

- 17" x 13.25" x 7.5" OD (432mm x 337mm x 191mm)
- 15.25" x11.5" x 7" ID (387mm x 292mm x 178mm)
- Hand hammered 16 gauge recycled copper
- 1.5" (38mm) drain opening