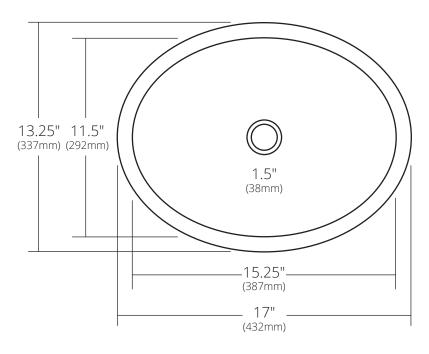

#### **PRODUCT DETAILS**

- 17" x 13.25" x 7.5" OD (432mm x 337mm x 191mm)
- 15.25" x11.5" x 7" ID (387mm x 292mm x 178mm)
- Hand hammered 16 gauge recycled copper
- 1.5" (38mm) drain opening