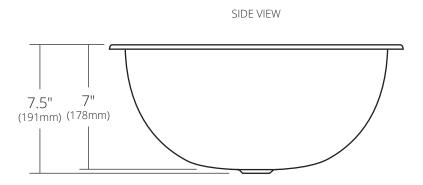

#### **PRODUCT DETAILS**

- 17" x 13.25" x 7.5" OD (432mm x 337mm x 191mm)
- 15.25" x11.5" x 7" ID (387mm x 292mm x 178mm)
- Hand hammered 16 gauge recycled copper
- 1.5" (38mm) drain opening