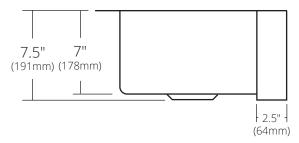

#### SIDE VIEW

CPS213 Antique CPS513 Brushed Nickel

#### **PRODUCT DETAILS**

- 18" x 16" x 7.5" OD (457mm x 406mm x 191mm)
- 14" x 12" x 7" ID (356mm x 305mm x 178mm)
- Hand hammered 16 gauge recycled copper
- Apron extends 2.5" (64mm) on sides
- 3.5" (89mm) drain opening