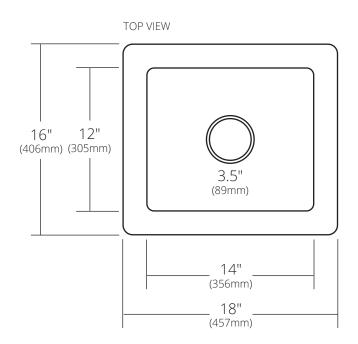

# SPECIFICATIONS

FRONT VIEW

#### **PRODUCT DETAILS**

- 18" x 16" x 7.5" OD (457mm x 406mm x 191mm)
- 14" x 12" x 7" ID (356mm x 305mm x 178mm)
- Hand hammered 16 gauge recycled copper
- Apron extends 2.5" (64mm) on sides
- 3.5" (89mm) drain opening