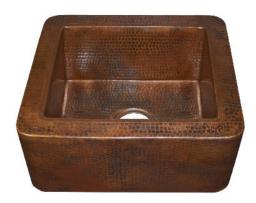

#### **PRODUCT DETAILS**

- 18" x 16" x 7.5" OD (457mm x 406mm x 191mm)
- 14" x 12" x 7" ID (356mm x 305mm x 178mm)
- Hand hammered 16 gauge recycled copper
- Apron extends 2.5" (64mm) on sides
- 3.5" (89mm) drain opening