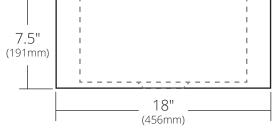

#### SIDE VIEW

CPS213 Antique CPS513 Brushed Nickel

#### **PRODUCT DETAILS**

- 18" x 16" x 7.5" OD (457mm x 406mm x 191mm)
- 14" x 12" x 7" ID (356mm x 305mm x 178mm)
- Hand hammered 16 gauge recycled copper
- Apron extends 2.5" (64mm) on sides
- 3.5" (89mm) drain opening