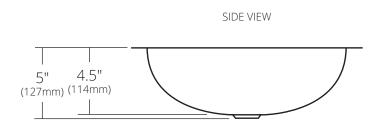

## **PRODUCT DETAILS**

- 15.75" x 12" x 5" OD (400mm x 305mm x 127mm)
- 13.5" x 10" x 4.5" ID (343mm x 254mm x 114mm)
- Hand hammered 18 gauge recycled copper
- 1.5" (38mm) drain opening