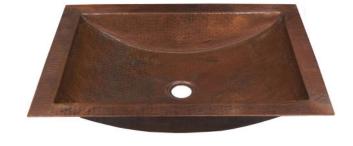

# **AVILA**

**TOP VIEW** 

CPS245 Antique CPS545 Brushed Nickel CPS445 Polished Copper CPS845 Polished Nickel

#### **PRODUCT DETAILS**

- 21" x 15" x 4.5" OD (533mm x 381mm x 114mm)
- 18" x 12" x 4" ID (457mm x 305mm x 102mm)
- Hand hammered 16 gauge recycled copper
- 1.5" (38mm) drain opening