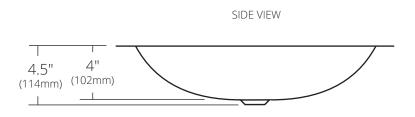

#### **PRODUCT DETAILS**

- 21" x 15" x 4.5" OD (533mm x 381mm x 114mm)
- 18" x 12" x 4" ID (457mm x 305mm x 102mm)
- Hand hammered 16 gauge recycled copper
- 1.5" (38mm) drain opening