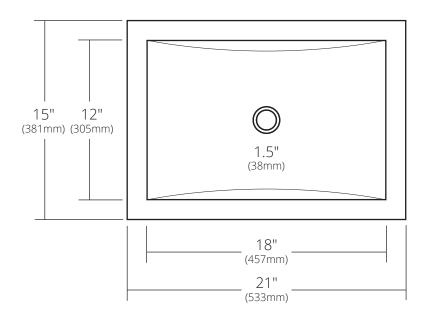

#### **PRODUCT DETAILS**

- 21" x 15" x 4.5" OD (533mm x 381mm x 114mm)
- 18" x 12" x 4" ID (457mm x 305mm x 102mm)
- Hand hammered 16 gauge recycled copper
- 1.5" (38mm) drain opening