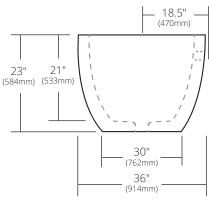

#### **PRODUCT DETAILS**

- 72" x 36" x 23" OD (1829mm x 914mm x 584mm)
- 2.17" (55mm) drain opening
- 2.36" (60mm) overflow hole
- Capacity: 105 gallons
- Weight: 900lbs
- Handcrafted from sustainable NativeStone
- Sealed with NativeStone Shield™