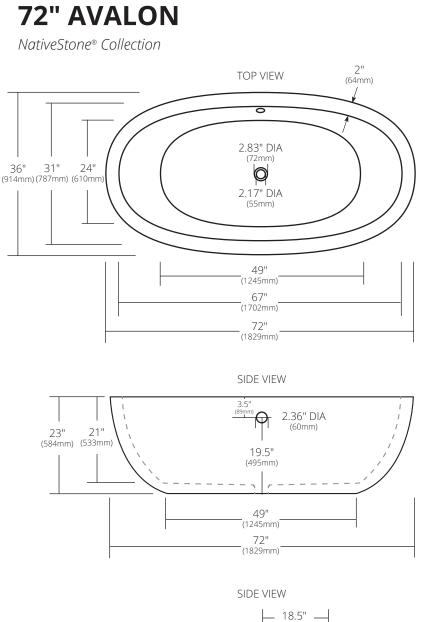

#### **PRODUCT DETAILS**

- 72" x 36" x 23" OD (1829mm x 914mm x 584mm)
- 2.17" (55mm) drain opening
- 2.36" (60mm) overflow hole
- Capacity: 105 gallons
- Weight: 900lbs
- Handcrafted from sustainable NativeStone
- Sealed with NativeStone Shield™