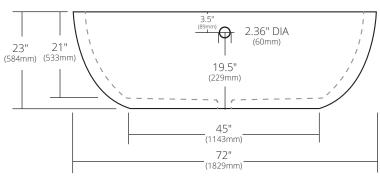

### **PRODUCT DETAILS**

- 72" x 36" x 23" OD (1829mm x 914mm x 584mm)
- 2.17" (55mm) drain opening
- 2.36" (60mm) overflow hole
- · Capacity: 105 gallons
- · Weight: 900lbs
- Approx. 18.5" from center of drain to overflow floor placement
- · Handcrafted from sustainable NativeStone
- Sealed with NativeStone Shield™