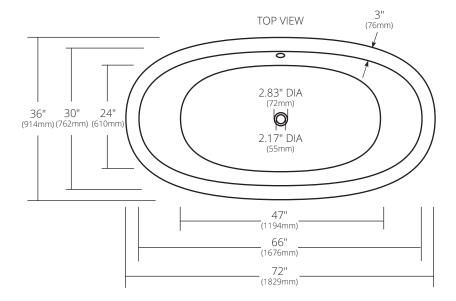

### **PRODUCT DETAILS**

- 72" x 36" x 23" OD (1829mm x 914mm x 584mm)
- 2.17" (55mm) drain opening
- 2.36" (60mm) overflow hole
- · Capacity: 105 gallons
- · Weight: 900lbs
- Approx. 18.5" from center of drain to overflow floor placement
- · Handcrafted from sustainable NativeStone
- Sealed with NativeStone Shield™