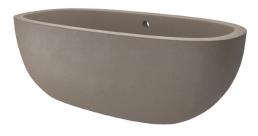

# 72" AVALON

NativeStone® Collection

SIDE VIEW

NST7236-A Ash NST7236-C Charcoal NST7236-E Earth NST7236-P Pearl NST7236-S Slate