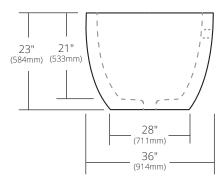

### **PRODUCT DETAILS**

- 72" x 36" x 23" OD (1829mm x 914mm x 584mm)
- 2.17" (55mm) drain opening
- 2.36" (60mm) overflow hole
- · Capacity: 105 gallons
- · Weight: 900lbs
- Approx. 18.5" from center of drain to overflow floor placement
- · Handcrafted from sustainable NativeStone
- Sealed with NativeStone Shield™