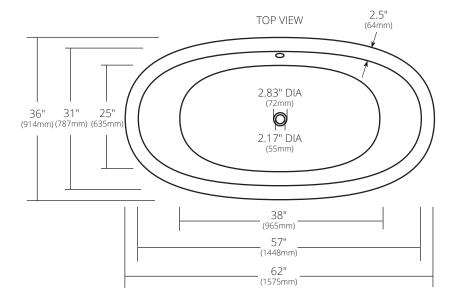

#### **PRODUCT DETAILS**

- 62" x 36" x 21" OD (1575mm x 914mm x 533mm)
- 2.17" (55mm) drain opening
- 2.36" (60mm) overflow hole
- · Capacity: 65 gallons
- · Weight: 550lbs
- Handcrafted from sustainable NativeStone
- Sealed with NativeStone Shield™