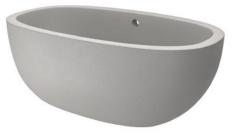

# **62" AVALON**

NativeStone® Collection

#### SIDE VIEW

SIDE VIEW

NST6236-A Ash NST6236-C Charcoal NST6236-E Earth NST6236-P Pearl NST6236-S Slate

#### **PRODUCT DETAILS**

- 62" x 36" x 21" OD (1575mm x 914mm x 533mm)
- 2.17" (55mm) drain opening
- 2.36" (60mm) overflow hole
- · Capacity: 65 gallons
- · Weight: 550lbs
- Handcrafted from sustainable NativeStone
- Sealed with NativeStone Shield™