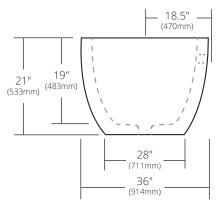

#### **PRODUCT DETAILS**

- 62" x 36" x 21" OD (1575mm x 914mm x 533mm)
- 2.17" (55mm) drain opening
- 2.36" (60mm) overflow hole
- · Capacity: 65 gallons
- · Weight: 550lbs
- Handcrafted from sustainable NativeStone
- Sealed with NativeStone Shield™