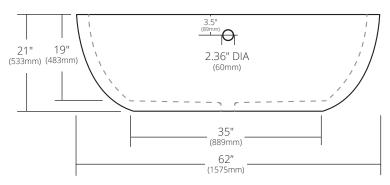

#### **PRODUCT DETAILS**

- 62" x 36" x 21" OD (1575mm x 914mm x 533mm)
- 2.17" (55mm) drain opening
- 2.36" (60mm) overflow hole
- · Capacity: 65 gallons
- · Weight: 550lbs
- Handcrafted from sustainable NativeStone
- Sealed with NativeStone Shield™