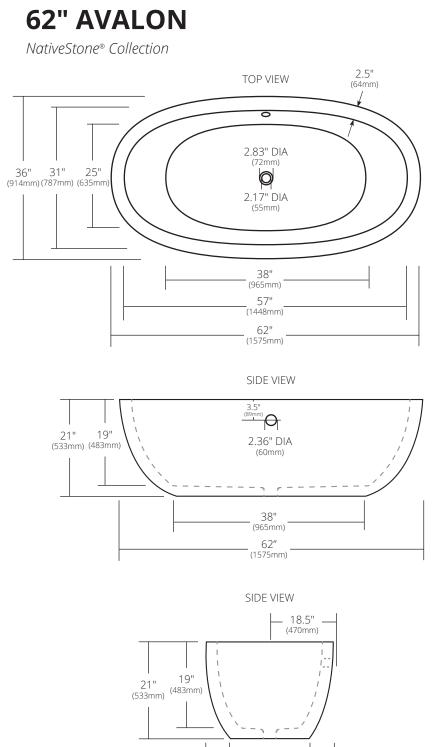

#### **PRODUCT DETAILS**

- 62" x 36" x 21" OD (1575mm x 914mm x 533mm)
- 2.17" (55mm) drain opening
- 2.36" (60mm) overflow hole
- Capacity: 65 gallons
- Weight: 550lbs
- Handcrafted from sustainable NativeStone
- Sealed with NativeStone Shield™