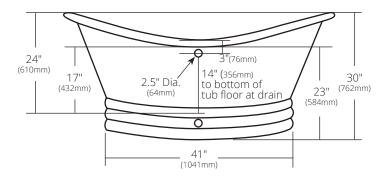

# **60" AURORA**

SIDE VIEW

**END VIEW** 

CPS912 Antique

### **PRODUCT DETAILS**

- 60" x 29" x 30" OD (1524mm x 737mm x 762mm)
- 55" x 24" x 24" ID (1397mm x 610mm x 610mm)
- Hand hammered 16 gauge recycled copper
- · 2" (51mm) drain opening
- 90lbs (40.8kg)