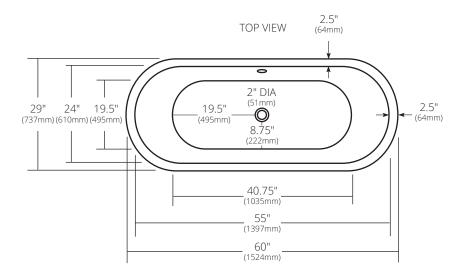

# **60" AURORA**

SIDE VIEW

**END VIEW** 

CPS912 Antique

### **PRODUCT DETAILS**

- 60" x 29" x 30" OD (1524mm x 737mm x 762mm)
- 55" x 24" x 24" ID (1397mm x 610mm x 610mm)
- Hand hammered 16 gauge recycled copper
- · 2" (51mm) drain opening
- 90lbs (40.8kg)