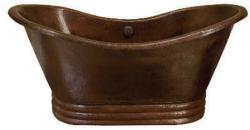

# **60" AURORA**

SIDE VIEW

**END VIEW** 

CPS912 Antique

### **PRODUCT DETAILS**

- 60" x 29" x 30" OD (1524mm x 737mm x 762mm)
- 55" x 24" x 24" ID (1397mm x 610mm x 610mm)
- Hand hammered 16 gauge recycled copper
- · 2" (51mm) drain opening
- 90lbs (40.8kg)