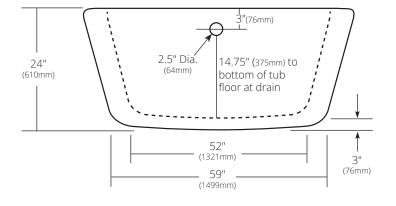

## **PRODUCT DETAILS**

- 64" x 36" x 24" OD (1626mm x 914mm x 610mm)
- 57" x 29" x 21" ID (1448mm x 737mm x 533mm)
- Hand hammered 16 gauge recycled copper
- · 2" (51mm) drain opening
- · 163lbs (73.9kg)