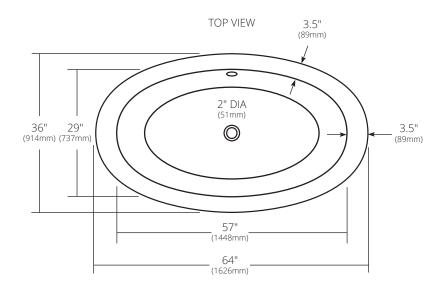

## **PRODUCT DETAILS**

- 64" x 36" x 24" OD (1626mm x 914mm x 610mm)
- 57" x 29" x 21" ID (1448mm x 737mm x 533mm)
- Hand hammered 16 gauge recycled copper
- · 2" (51mm) drain opening
- · 163lbs (73.9kg)