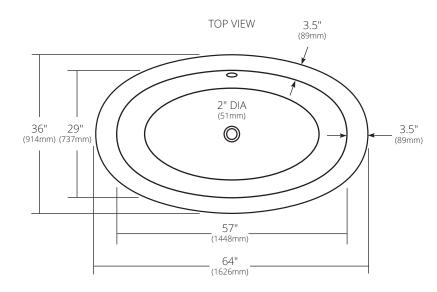

## **PRODUCT DETAILS**

- 64" x 36" x 24" OD (1626mm x 914mm x 610mm)
- 57" x 29" x 21" ID (1448mm x 737mm x 533mm)
- Hand hammered 16 gauge recycled copper
- · 2" (51mm) drain opening
- · 163lbs (73.9kg)