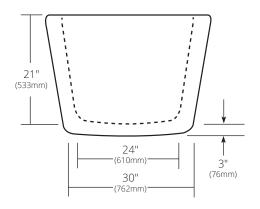

## **PRODUCT DETAILS**

- 64" x 36" x 24" OD (1626mm x 914mm x 610mm)
- 57" x 29" x 21" ID (1448mm x 737mm x 533mm)
- Hand hammered 16 gauge recycled copper
- · 2" (51mm) drain opening
- · 163lbs (73.9kg)