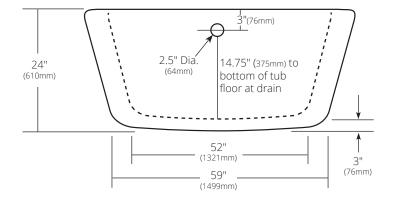

## **PRODUCT DETAILS**

- 64" x 36" x 24" OD (1626mm x 914mm x 610mm)
- 57" x 29" x 21" ID (1448mm x 737mm x 533mm)
- Hand hammered 16 gauge recycled copper
- · 2" (51mm) drain opening
- · 163lbs (73.9kg)