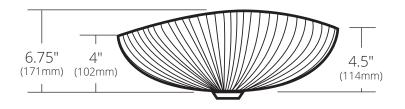

## SIDE VIEW

Shown in Bianco

MG1912-AE Abalone MG1912-BO Bianco MG1912-SE Shoreline

#### **PRODUCT DETAILS**

- 17.5" x 12" x 6.75" OD (445mm x 305mm x 171mm)
- 17" x 11.5" x 6.5" ID (432mm x 292mm x 165mm)
- · Handcrafted, Certified Murano Glass
- 1.75" (45mm) drain opening