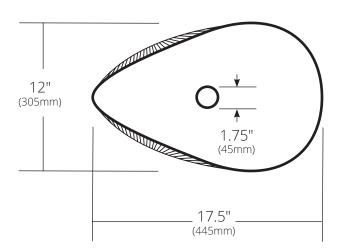

# **TOP VIEW**

#### **PRODUCT DETAILS**

- 17.5" x 12" x 6.75" OD (445mm x 305mm x 171mm)
- 17" x 11.5" x 6.5" ID (432mm x 292mm x 165mm)
- · Handcrafted, Certified Murano Glass
- 1.75" (45mm) drain opening