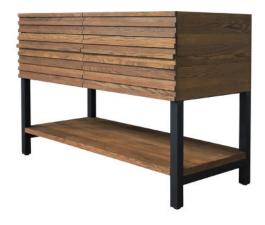

# **WINEMAKER 48" VANITY**

Winemaker Series

VNM481 - Cask Oak (shown) VNM488 - Charred Oak

## **PRODUCT DETAILS**

- 48"w x 21.5"d x 33"h (1219mm x 546mm x 838mm)
- · Reclaimed wine-infused oak staves
- Black steel legs
- Two full-extension drawers with soft-close slides and U-channel for P-Trap
- · Low VOC water-resistant finish