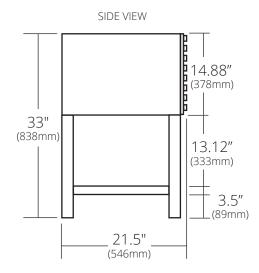

## **PRODUCT DETAILS**

- 48"w x 21.5"d x 33"h (1219mm x 546mm x 838mm)
- · Reclaimed wine-infused oak staves
- Black steel legs
- Two full-extension drawers with soft-close slides and U-channel for P-Trap
- · Low VOC water-resistant finish