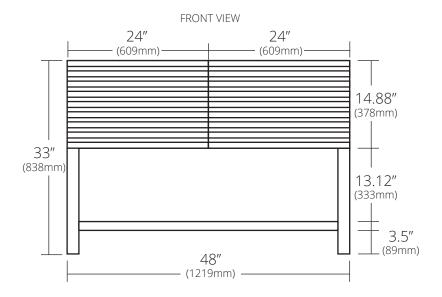

## **PRODUCT DETAILS**

- 48"w x 21.5"d x 33"h (1219mm x 546mm x 838mm)
- · Reclaimed wine-infused oak staves
- Black steel legs
- Two full-extension drawers with soft-close slides and U-channel for P-Trap
- · Low VOC water-resistant finish