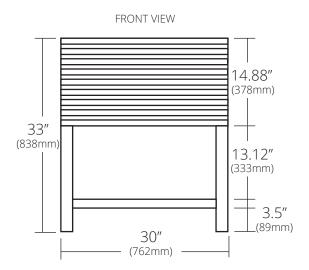

# **PRODUCT DETAILS**

- 30"w x 21.5"d x 33"h (762mm x 546mm x 838mm)
- Reclaimed wine-infused oak staves
- Black steel legs
- Full-extension drawer with soft-close slides and U-channel for P-Trap
- Low VOC water-resistant finish