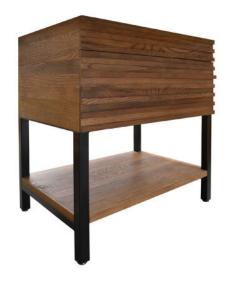

# **WINEMAKER 30" VANITY**

Winemaker Series

VNM301 - Cask Oak (shown) VNM308 - Charred Oak

# **PRODUCT DETAILS**

- 30"w x 21.5"d x 33"h (762mm x 546mm x 838mm)
- Reclaimed wine-infused oak staves
- Black steel legs
- Full-extension drawer with soft-close slides and U-channel for P-Trap
- Low VOC water-resistant finish