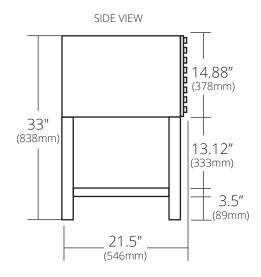

# **PRODUCT DETAILS**

- 30"w x 21.5"d x 33"h (762mm x 546mm x 838mm)
- Reclaimed wine-infused oak staves
- Black steel legs
- Full-extension drawer with soft-close slides and U-channel for P-Trap
- Low VOC water-resistant finish