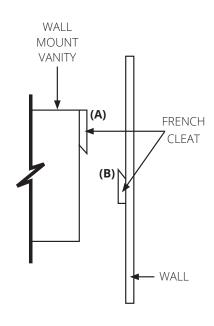

## BORDEAUX WALL MOUNT, CHARDONNAY AND CABERNET FLOATING VANITY

- 1. Determine desired height and location of studs in wall.
- 2. Attach French Cleat **(B)** to wall using at least two 4.5" screws per stud. (Fastenmaster HeadLOK Heavy-Duty Flathead Fasteners are recommended). Make sure it is level and at proper height to support vanity and that the slanted edge of French Cleat **(B)** will fit evenly with slanted edge of French Cleat **(A)**.
- 3. Hang vanity on French Cleat (B) attached to wall.
- 4. From underneath vanity, install at least two 4.5" screws per stud through vanity and into French Cleat **(A)** to secure vanity to studs.
- 5. Install top, sink, and drain according to installation instructions