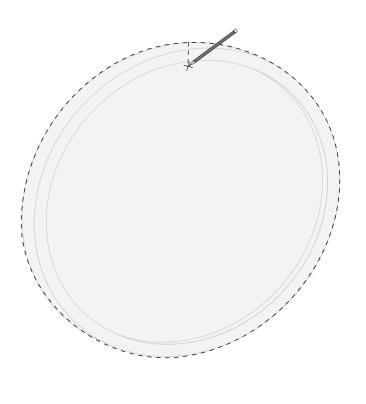

## **Tools Needed:**

Measuring Tape Pencil Level

- **1.** Select the mounting location for your mirror that will accommodate the size and weight.
- **2.** On the back of the mirror, measure and record the distance between the top of the mirror and the center of the mounting bracket. (Figure 1)
- **3.** Hold the mirror to the selected mounting location and lightly mark the wall at the top center of the frame, then using the previously recorded measurement mark the wall down where the mounting bracket center will sit. (Figure 2)
- **4.** Install the hanging hardware at the markings on the wall according to the manufacturer's instructions and then attach the mirror.

Figure 1

Figure 2