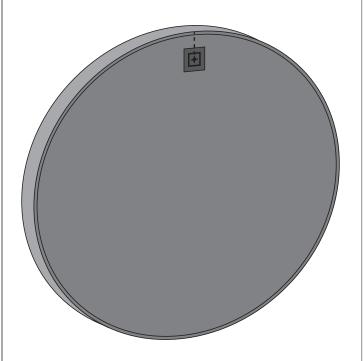

## **Tools Needed:**

Measuring Tape Pencil Level

- **1.** Select the mounting location for your mirror that will accommodate the size and weight.
- **2.** On the back of the mirror, measure and record the distance between the top of the mirror and the center of the mounting bracket. (Figure 1)
- **3.** Hold the mirror to the selected mounting location and lightly mark the wall at the top center of the frame, then using the previously recorded measurement mark the wall down where the mounting bracket center will sit. (Figure 2)
- **4.** Install the hanging hardware at the markings on the wall according to the manufacturer's instructions and then attach the mirror.

Figure 1

Figure 2